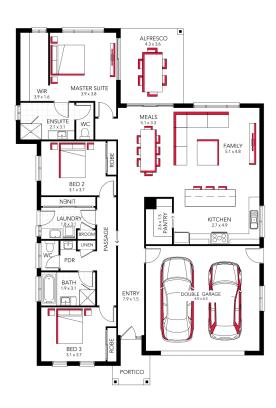

Remi 26

3 📇

2 🚔

ADDRESS Lot 27 Sorelli Estate, Sorelli Estate **LOT WIDTH** 16.00

**LOT SIZE** 763.00 m<sup>2</sup>

**HOUSE SIZE** 236.40 m<sup>2</sup>

## **Your Inclusions**